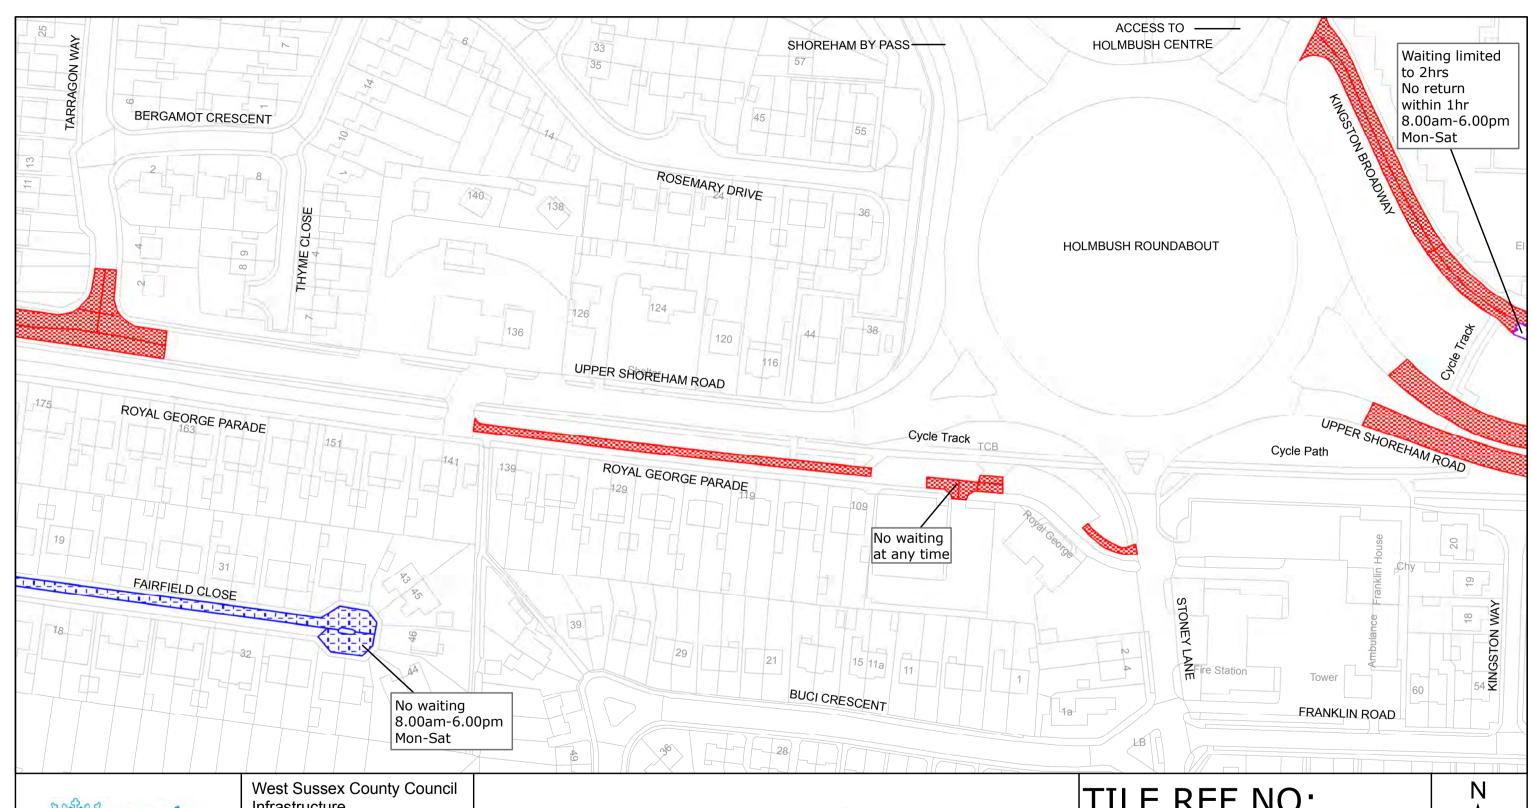

SCALE: 1:1250 at A3 size

ADUR DISTRICT: SHOREHAM/SOUTHWICK

WAITING RESTRICTIONS

Reproduced from or based upon 2010 Ordnance Survey mapping with permission of the Controller of HMSO (c) Crown Copyright reserved.

# TILE REF NO: TQ2305NWN

SHEET ISSUE NO 2

SHEET ACTIVE FROM - 08/07/2011

ADUR DISTRICT: SHOREHAM/SOUTHWICK

WAITING RESTRICTIONS

Reproduced from or based upon 2010 Ordnance Survey mapping with permission of the Controller of HMSO (c) Crown Copyright reserved.