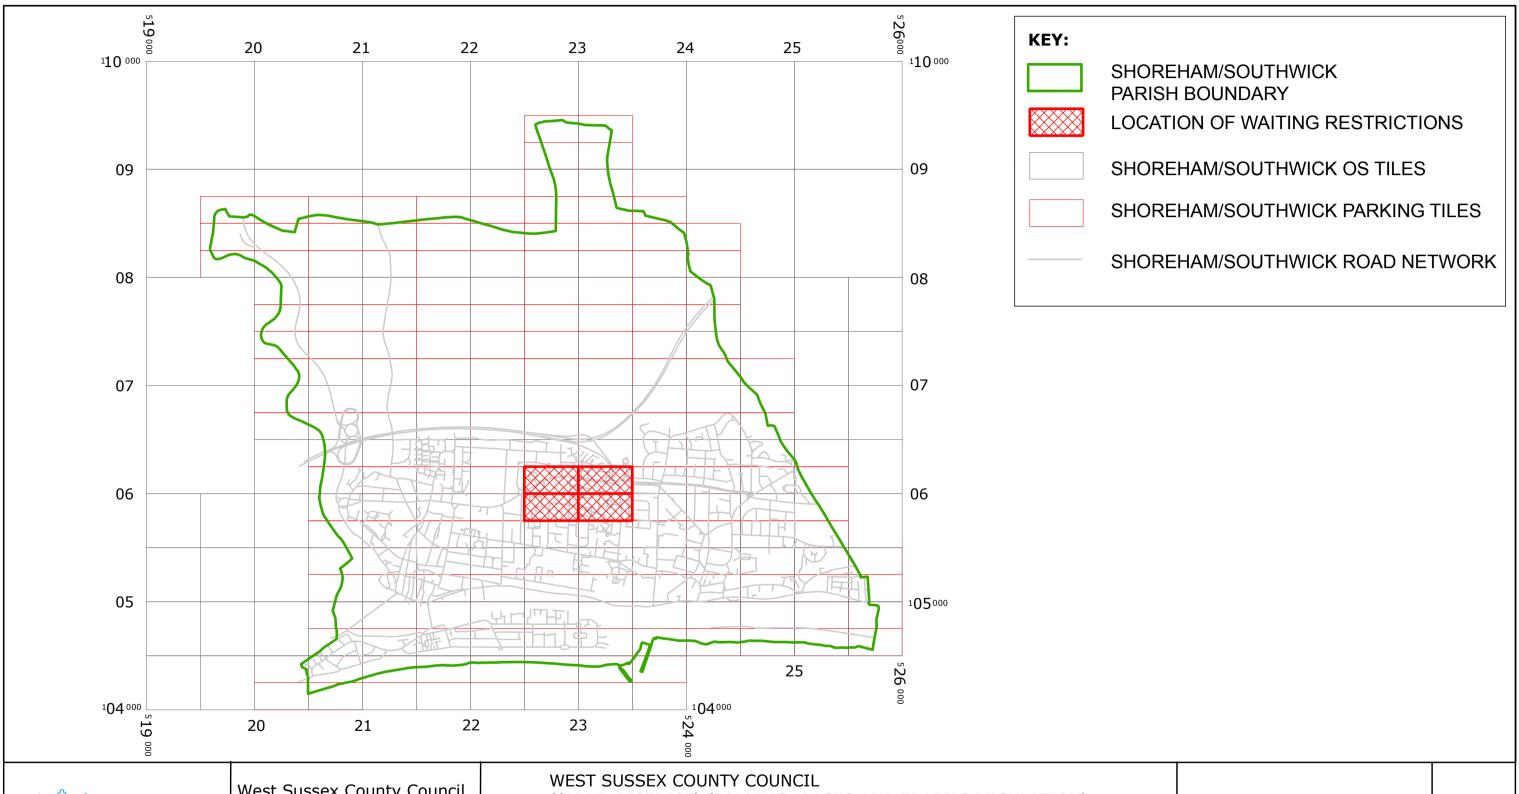

### LOCATION OF WAITING RESTRICTIONS

Reproduced from or based upon 2009 Ordnance Survey mapping with permission of the Controller of HMSO (c) Crown Copyright reserved.

Unauthorised reproduction infringes Crown copyright and may lead to prosecution or civil proceedings West Sussex County Council Licence No. 100018485

SCALE: 1:35,000

DATE: 08/07/2011

### **Key for Waiting Restrictions**

All areas over which the provision of the orders apply are defined by the shaded areas as shown on the following plans plus a contiguous area not indicated on the plans of verge and/or footway between the carriageway edge and the highway boundary. The plans in this schedule are based upon grid references of the Ordnance Survey National Grid defined by the OSGB 36 triangulation.