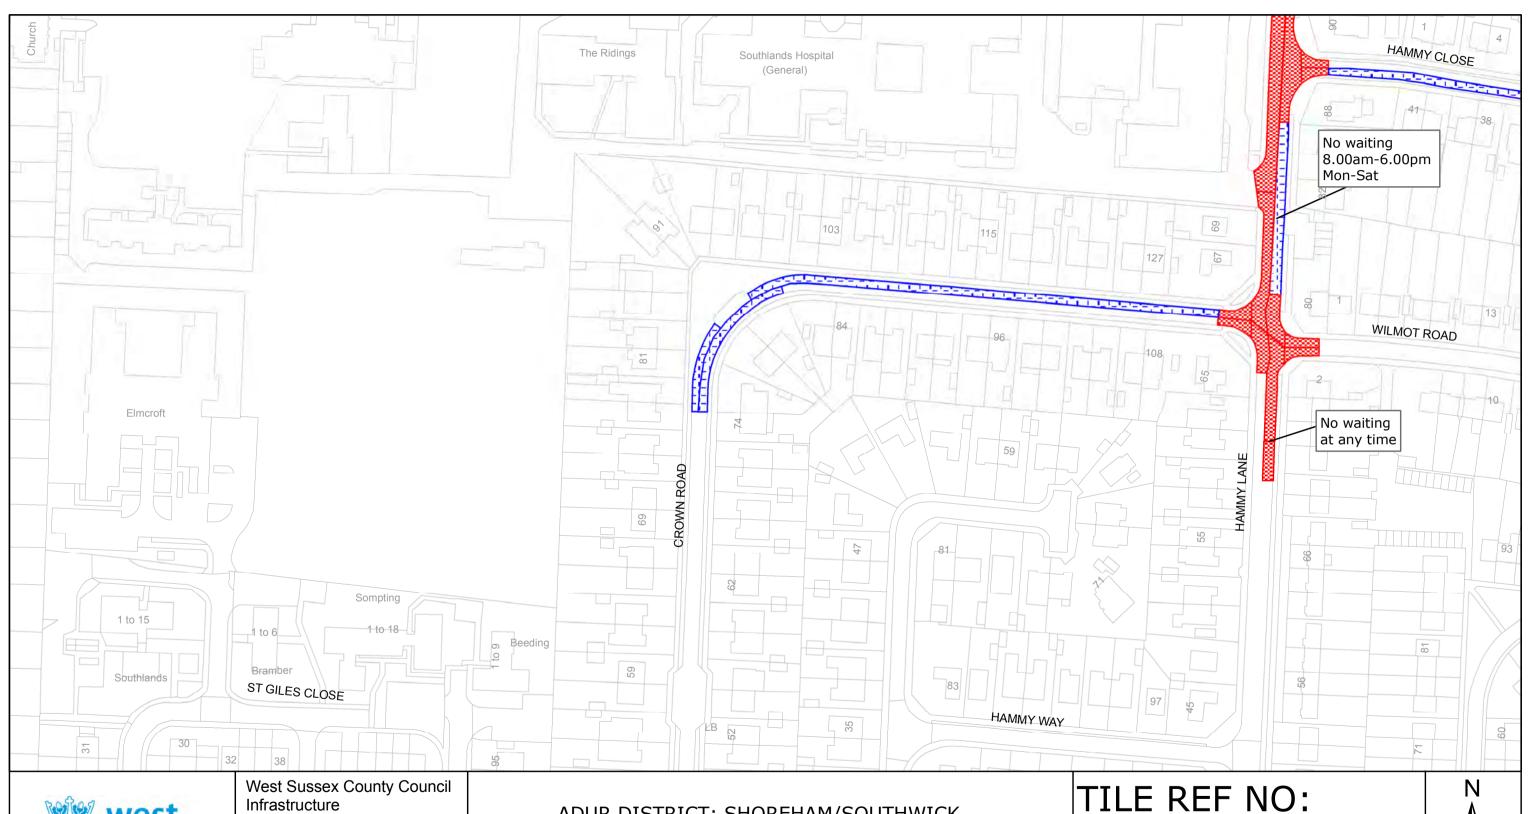

OG/08 PELEGATED AUTHORITY

ADUR DISTRICT: SHOREHAM/SOUTHWICK

WAITING RESTRICTIONS

Reproduced from or based upon 2010 Ordnance Survey mapping with permission of the Controller of HMSO (c) Crown Copyright reserved.

Unauthorised reproduction infringes Crown copyright and may lead to prosecution or civil proceedings West Sussex County Council Licence No. 100023447

# TILE REF NO: TQ2306SWS

SHEET ISSUE NO 2

SHEET ACTIVE FROM - 08/07/2011