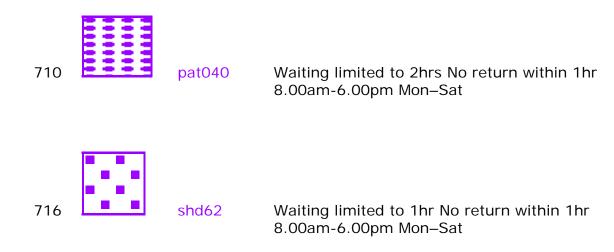

### **Key for Waiting Restrictions**

All areas over which the provision of the orders apply are defined by the shaded areas as shown on the following plans plus a contiguous area not indicated on the plans of verge and/or footway between the carriageway edge and the highway boundary. The plans in this schedule are based upon grid references of the Ordnance Survey National Grid defined by the OSGB 36 triangulation.

## **Prohibition of waiting**

## Free Limited Waiting