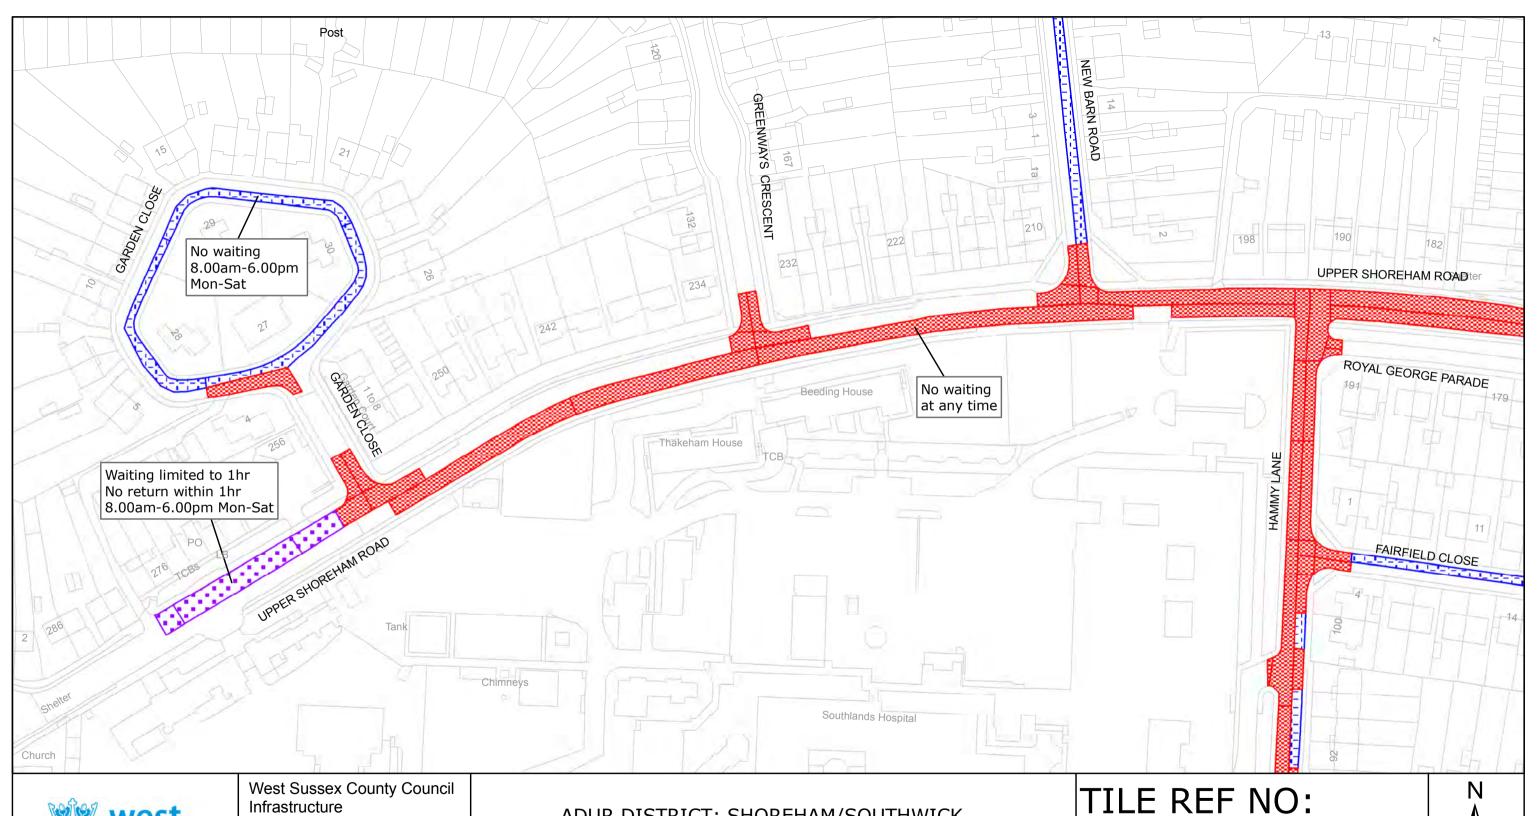

## TQ2205NEN

SHEET ISSUE NO 2

SHEET ACTIVE FROM - 08/07/2011

ADUR DISTRICT: SHOREHAM/SOUTHWICK

WAITING RESTRICTIONS

Reproduced from or based upon 2010 Ordnance Survey mapping with permission of the Controller of HMSO (c) Crown Copyright reserved.

Unauthorised reproduction infringes Crown copyright and may lead to prosecution or civil proceedings West Sussex County Council Licence No. 100023447

SHEET ISSUE NO 2

TQ2206SES

SHEET ACTIVE FROM - 08/07/2011