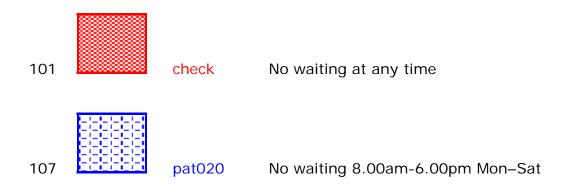

### **Key for Waiting Restrictions**

All areas over which the provision of the orders apply are defined by the shaded areas as shown on the following plans plus a contiguous area not indicated on the plans of verge and/or footway between the carriageway edge and the highway boundary. The plans in this schedule are based upon grid references of the Ordnance Survey National Grid defined by the OSGB 36 triangulation.

## **Prohibition of waiting**

## Free Limited Waiting